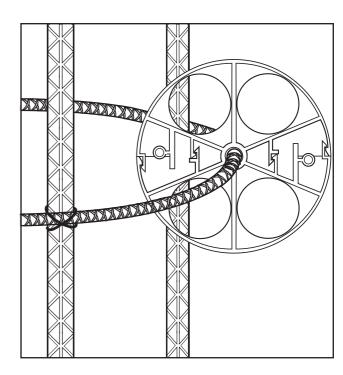

Once together, insert a locking bolt into hole on each side of spacer and fasten in place with wingnut provided. Make sure wingnuts are finger tight in place.

3. Completed installation.

Manufactured and Marketed By: