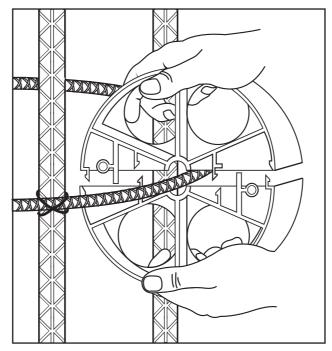

## **INSTALLATION INSTRUCTIONS**

 Required parts.
Bolts used for SS808 & SS612 models only.

2. Place spacer halves around exterior tie.

Close spacer halves around exterior tie and push together to snap in place.