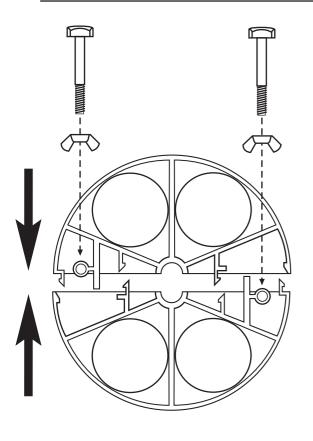

## **INSTALLATION INSTRUCTIONS**

 Required parts.
Bolts used for SS808 & SS612 models only.

2. Place spacer halves around exterior tie.

Close spacer halves around exterior tie and push together to snap in place.